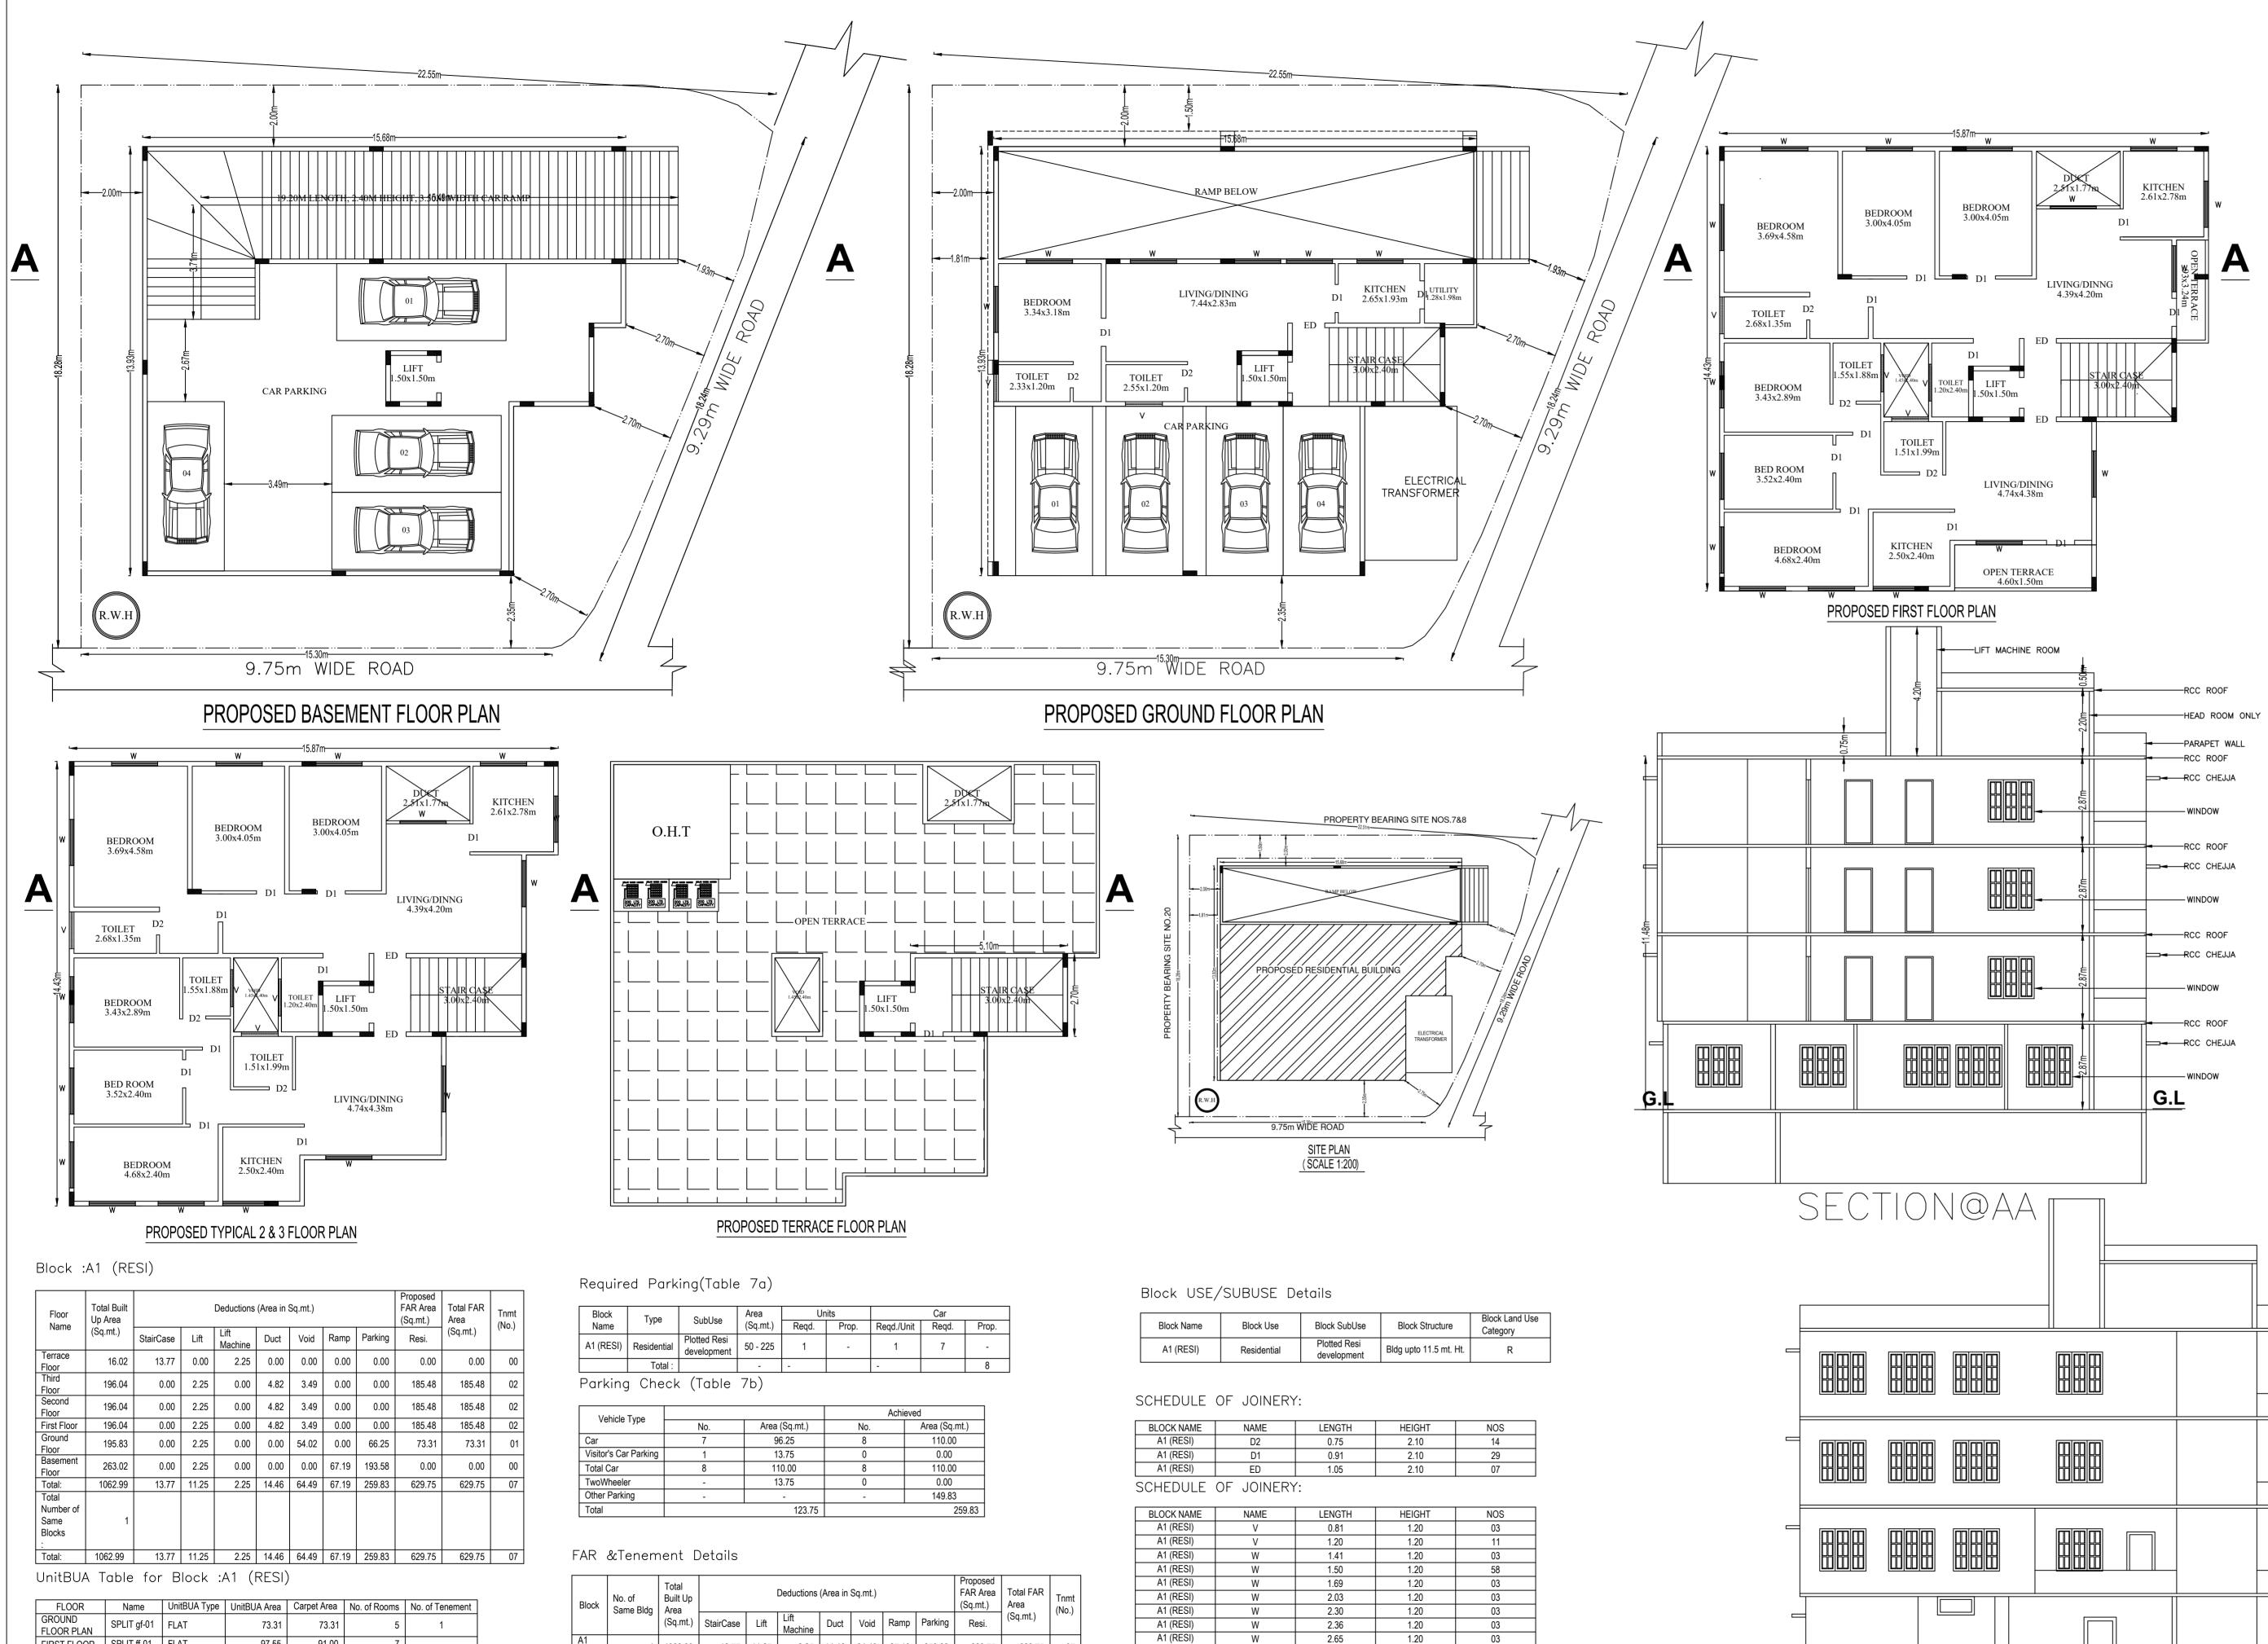

| Block                    | Туре        | SubUse                      | Area     | Ur    |       |            |  |
|--------------------------|-------------|-----------------------------|----------|-------|-------|------------|--|
| Name                     | Type        | Subose                      | (Sq.mt.) | Reqd. | Prop. | Reqd./Unit |  |
| A1 (RESI)                | Residential | Plotted Resi<br>development | 50 - 225 | 1     | -     | 1          |  |
|                          | Total :     |                             | -        | -     |       | -          |  |
| Parking Check (Table 7b) |             |                             |          |       |       |            |  |

| Vehicle Type          |     |               | Achi | eve |
|-----------------------|-----|---------------|------|-----|
| venicie rype          | No. | Area (Sq.mt.) | No.  |     |
| Car                   | 7   | 96.25         | 8    |     |
| Visitor's Car Parking | 1   | 13.75         | 0    |     |
| Total Car             | 8   | 110.00        | 8    |     |
| TwoWheeler            | -   | 13.75         | 0    |     |
| Other Parking         | -   | -             | -    |     |
| Total                 |     | 123.75        |      |     |

| d             |  |
|---------------|--|
| Area (Sq.mt.) |  |
| 110.00        |  |
| 0.00          |  |
| 110.00        |  |
| 0.00          |  |
| 149.83        |  |
| 259.83        |  |
|               |  |