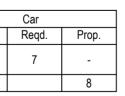

| BLOCK NAME | NAME       | LENGTH | HEIGHT | NOS |
|------------|------------|--------|--------|-----|
| A1 (RESI)  | D2         | 0.75   | 2.10   | 14  |
| A1 (RESI)  | D1         | 0.91   | 2.10   | 29  |
| A1 (RESI)  | ED         | 1.05   | 2.10   | 07  |
| CHEDULE    | OF JOINERY | ·:     |        |     |

| BLOCK NAME | NAME | LENGTH | HEIGHT | NOS |
|------------|------|--------|--------|-----|
| A1 (RESI)  | V    | 0.81   | 1.20   | 03  |
| A1 (RESI)  | V    | 1.20   | 1.20   | 11  |
| A1 (RESI)  | W    | 1.41   | 1.20   | 03  |
| A1 (RESI)  | W    | 1.50   | 1.20   | 58  |
| A1 (RESI)  | W    | 1.69   | 1.20   | 03  |
| A1 (RESI)  | W    | 2.03   | 1.20   | 03  |
| A1 (RESI)  | W    | 2.30   | 1.20   | 03  |
| A1 (RESI)  | W    | 2.36   | 1.20   | 03  |
| A1 (RESI)  | W    | 2.65   | 1.20   | 03  |
| A1 (RESI)  | W    | 3.01   | 1.20   | 03  |